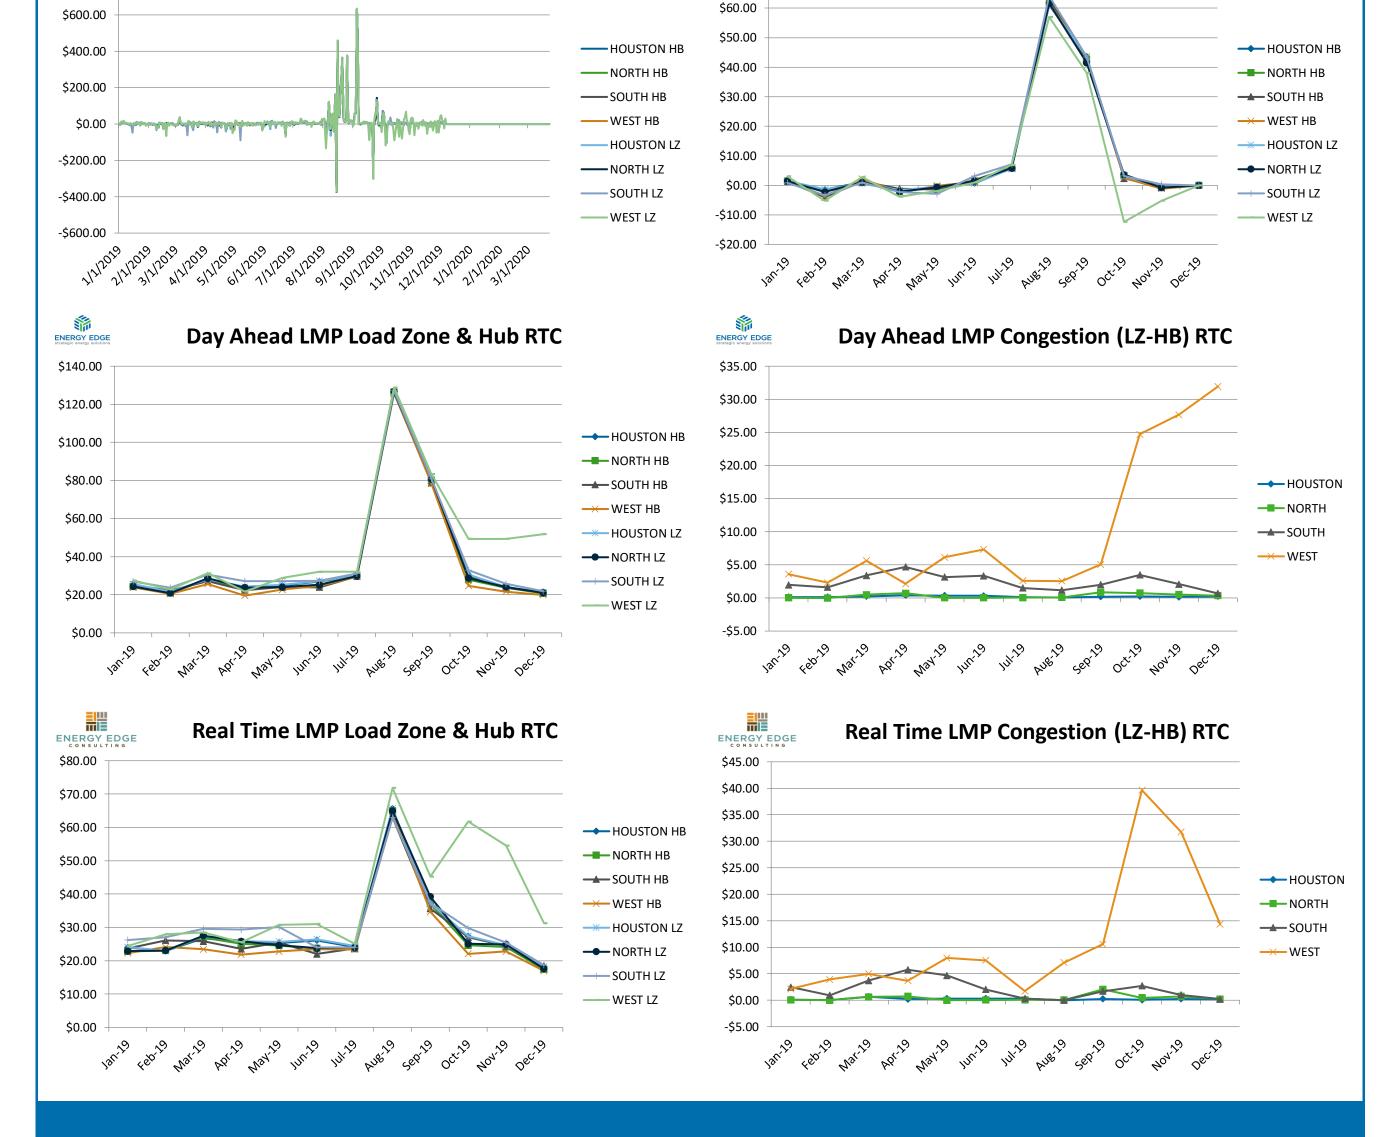

## Sample ERCOT LMP Graphs ENERGY EDGE Day Ahead LMP Load Zone & Hub RTC Day Ahead LMP Congestion (LZ-HB) RTC ENERGY EDGE strategic energy solutions ENERGY EDGE strategic energy solutions \$700.00 \$70.00 \$60.00 \$600.00 \$50.00 -HOUSTON HB \$500.00 \$40.00 - NORTH HB \$400.00 — SOUTH HB \$30.00 -WEST HB \$300.00 \$20.00 HOUSTON LZ \$200.00 - NORTH LZ \$10.00 - SOUTH LZ \$100.00 \$0.00 -WEST LZ -\$10.00 \$0.00 . 912/2019 12/2019 6122029 8/1/2019 3122020 112019 21212029 112019 5122029 71212019 3/1/2019 31112019 21112019 A1112019 1019 12019 12019 019 112 212 2020 312 2020 ENERGY EDGE strategic energy solutions **Real Time LMP Congestion (LZ-HB) RTC Real Time LMP Load Zone & Hub RTC** ENERGY EDGE \$700.00 \$160.00 \$140.00 \$600.00 \$120.00 \$500.00 - HOUSTON HB \$100.00 \$400.00 - NORTH HB \$80.00 - SOUTH HB \$300.00 \$60.00 - WEST HB \$40.00 \$200.00 - HOUSTON LZ \$20.00 - NORTH LZ \$100.00 AL AN \$0.00 Ы. - SOUTH LZ \$0.00 -\$20.00 -\$100.00 -\$40.00 112019